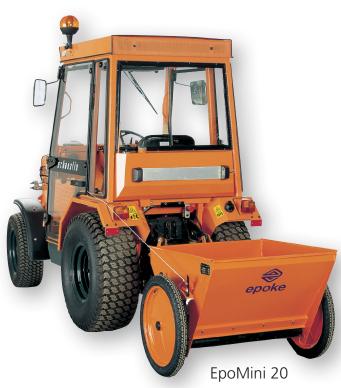

## **Technical data and dimensions**

|                                                                 | EpoMini 5                                   | EpoMini 20                                    |
|-----------------------------------------------------------------|---------------------------------------------|-----------------------------------------------|
| Hopper capacity:<br>Spreading width:<br>Total width:<br>Weight: | app. 50 liters<br>550 mm<br>760 mm<br>30 kg | app. 200 liters<br>800 mm<br>1065 mm<br>75 kg |
| Cruising radius<br>per filling<br>Salt:<br>Sand:                | app. 5 km<br>app. 1 km                      | app. 15 km<br>app. 2-3 km                     |

## **Features:**

EpoMini is equipped with the Epoke metering system consisting of an impellor, a delivery roller and a spring loaded rubber base which ensure an accurate and homogeneous distribution along the full width of the spreader.