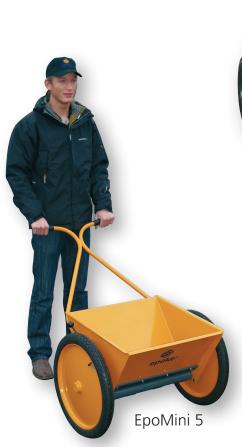

## **Technical data and dimensions**

|                                                                 | EpoMini 5                                   | EpoMini 20                                    |
|-----------------------------------------------------------------|---------------------------------------------|-----------------------------------------------|
| Hopper capacity:<br>Spreading width:<br>Total width:<br>Weight: | app. 50 liters<br>550 mm<br>760 mm<br>30 kg | app. 200 liters<br>800 mm<br>1065 mm<br>75 kg |
| Cruising radius<br>per filling<br>Salt:<br>Sand:                | app. 5 km<br>app. 1 km                      | app. 15 km<br>app. 2-3 km                     |

## **Features:**

EpoMini is equipped with the Epoke metering system consisting of an impellor, a delivery roller and a spring loaded rubber base which ensure an accurate and homogeneous distribution along the full width of the spreader.