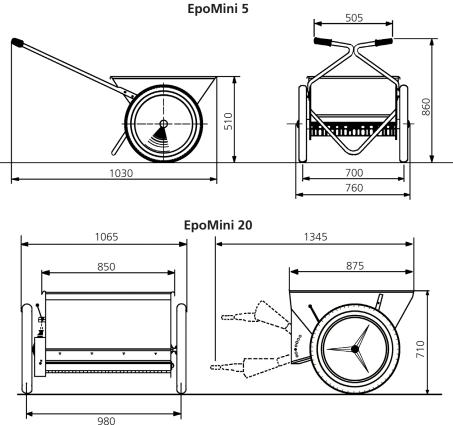

## **Technical data and dimensions**

|                                                                 | EpoMini 5                                   | EpoMini 20                                    |
|-----------------------------------------------------------------|---------------------------------------------|-----------------------------------------------|
| Hopper capacity:<br>Spreading width:<br>Total width:<br>Weight: | app. 50 liters<br>550 mm<br>760 mm<br>30 kg | app. 200 liters<br>800 mm<br>1065 mm<br>75 kg |
| Cruising radius<br>per filling<br>Salt:<br>Sand:                | app. 5 km<br>app. 1 km                      | app. 15 km<br>app. 2-3 km                     |