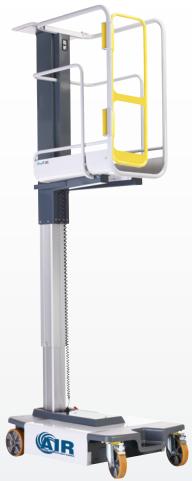

## AIR – SAFE AND SECURE WORKING AT HEIGHT

AIR is a compact highly mobile aerial work platform that is designed to compliment its operating environment.

AIR works efficiently and effectively for virtually all internal overhead applications; allows access through standard commercial doorways, navigates with ease in tight spaces and elevates a person plus load to reach heights of up to five meters.

## **PRODUCT FEATURES**

- Easy to use, safe, stable, compact
- Low step in height for easy cage entry
- Fits through standard commercial doorway
- Auto-close swing gate entry
- Easy to operate control panel
- Up to 180 kg capacity, equivalent to 1 person + 100 kg tools and materials
- Exceptional lifting height
- Non-slip platform
- Highly manoeuvrable
- Clean, modern design compliments your environment
- Main switch with lock
- Self-drive and push-a-round models
- Material tray