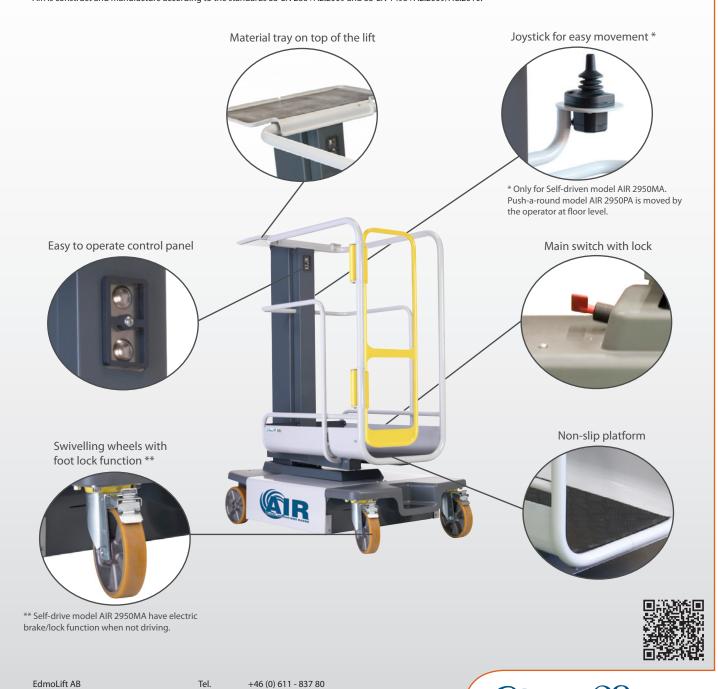

## **PRODUCT FEATURES**

- Easy to use, safe, stable, compact
- Low step in height for easy cage entry
- Fits through standard commercial doorway
- Auto-close swing gate entry
- Easy to operate control panel
- Up to 180 kg capacity, equivalent to 1 person + 100 kg tools and materials
- Exceptional lifting height
- Non-slip platform
- Highly manoeuvrable
- Clean, modern design compliments your environment
- Main switch with lock
- Self-drive and push-a-round models
- Material tray