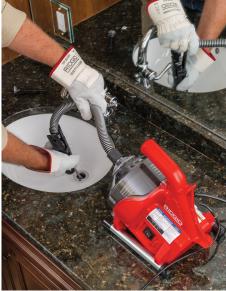

## PowerClear<sup>™</sup> Drain Cleaning Machine

The powerful, compact and versatile new PowerClear™ drain cleaner effortlessly cleans tub, shower or sink blockages from 19–38 mm diameter.

- AUTOFEED® TECHNOLOGY Keeps your hands clean and free from touching the cable while advancing and retrieving
- HEAVY DUTY INNER CORE CABLE For long life, increased strength and kink resistance
- CLEAR COVER Allows user to view how much cable is remaining
- TWO-PIECE GUIDE HOSE Use one piece for close applications and extension for areas where access is limited
- EASY PULL DRAIN PLUG Drain excess water after each use to extend cable life
- GUIDE HOSE Helps keep work area clean