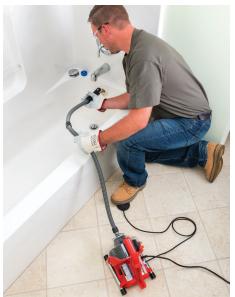

## PowerClear<sup>™</sup> Drain Cleaning Machine

The powerful, compact and versatile new PowerClear™ drain cleaner effortlessly cleans tub, shower or sink blockages from 19–38 mm diameter.

- AUTOFEED® TECHNOLOGY Keeps your hands clean and free from touching the cable while advancing and retrieving
- HEAVY DUTY INNER CORE CABLE For long life, increased strength and kink resistance
- CLEAR COVER Allows user to view how much cable is remaining
- TWO-PIECE GUIDE HOSE Use one piece for close applications and extension for areas where access is limited
- EASY PULL DRAIN PLUG Drain excess water after each use to extend cable life
- GUIDE HOSE Helps keep work area clean