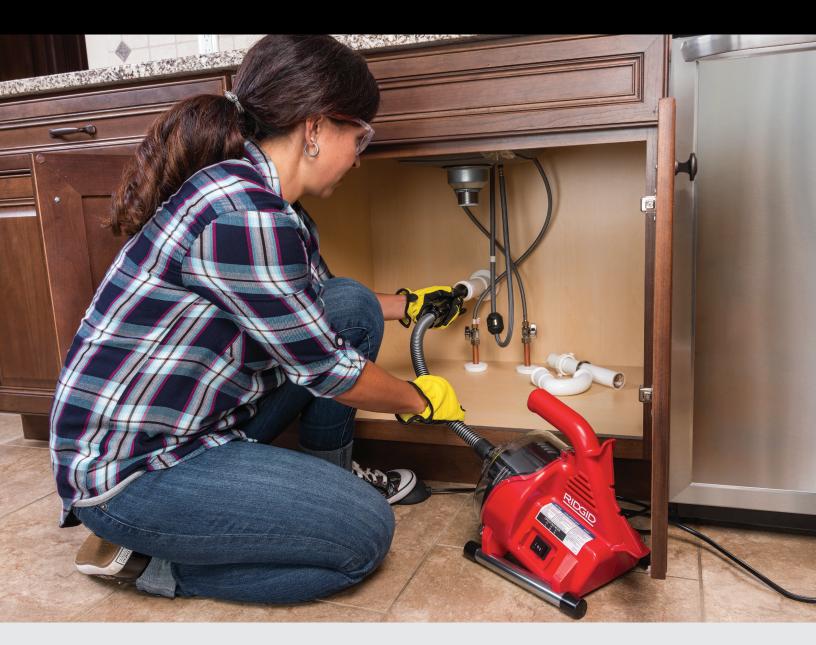

## PowerClear<sup>™</sup> Drain Cleaning Machine

The powerful, compact and versatile new PowerClear™ drain cleaner effortlessly cleans tub, shower or sink blockages from 19–38 mm diameter.

- AUTOFEED® TECHNOLOGY Keeps your hands clean and free from touching the cable while advancing and retrieving
- HEAVY DUTY INNER CORE CABLE For long life, increased strength and kink resistance
- CLEAR COVER Allows user to view how much cable is remaining
- TWO-PIECE GUIDE HOSE Use one piece for close applications and extension for areas where access is limited
- EASY PULL DRAIN PLUG Drain excess water after each use to extend cable life
- GUIDE HOSE Helps keep work area clean