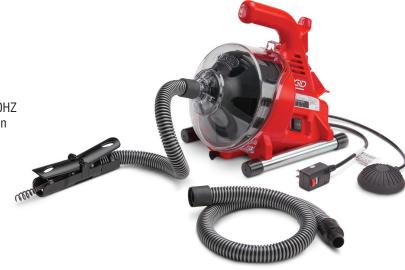

## PowerClear<sup>™</sup> Drain Cleaning Machine

The powerful, compact and versatile new PowerClear™ drain cleaner effortlessly cleans tub, shower or sink blockages from 19–38 mm diameter.

- AUTOFEED® TECHNOLOGY Keeps your hands clean and free from touching the cable while advancing and retrieving
- HEAVY DUTY INNER CORE CABLE For long life, increased strength and kink resistance
- CLEAR COVER Allows user to view how much cable is remaining
- TWO-PIECE GUIDE HOSE Use one piece for close applications and extension for areas where access is limited
- EASY PULL DRAIN PLUG Drain excess water after each use to extend cable life
- GUIDE HOSE Helps keep work area clean

## **SPECIFICATIONS**

| •Drain Capacity      | . 19 –38 mm                |
|----------------------|----------------------------|
| Weight               | 5,4 kg                     |
| • Feed Rate          | 15,4 m/min                 |
| Operating Speed      | 450 RPM                    |
| •Cable Length        | .9 m                       |
| • Motor              | 230V, 120W, 0.5 Amp, 50HZ  |
| • Standard Equipment | PowerClear, Hose Extension |