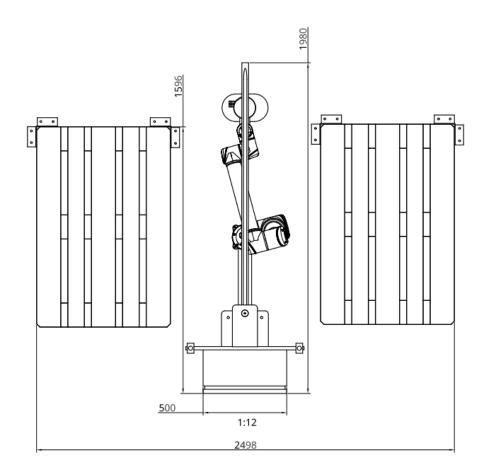

## Data sheet Cobot Lift Generel

| Payload                                 | 10-30kg                                   |
|-----------------------------------------|-------------------------------------------|
| Weight of complete solution             | Approx. 250kg                             |
| Reach                                   | 1300mm                                    |
| Degree of freedom                       | 4                                         |
| Power Supply                            | 400V/16Amp                                |
| Air supply                              | 5-8 bar                                   |
|                                         | Max 1600mm                                |
|                                         | (depending on product and height of robot |
| Stacking height                         | column)                                   |
| Dimensions – complete solution with     | Footprint of crane, approx. 50x50cm,      |
| Cobot Lift, vacuum tube lift and UR arm | height of crane aprox. 3,5 meter          |
|                                         | Declaration of Incorporation              |
| Certifications and standards            | Directive 2006/42 EC, Annex II B          |
|                                         | UR10                                      |
| Collaborative Robot, Compatibility      | CB <sub>3</sub> or e-series               |
| Software version required               | Min. 3.5 or e-series                      |
| Programming                             | Cobot Lift URCap in Polyscope             |
|                                         | Approx. 120mm vacuumtube and 3KW          |
| Vacuum tube lifter                      | vacuumpump                                |
| Main material                           | Steel                                     |
|                                         | External operator screen 4,3"             |
|                                         | Cobot Lift Suction foot                   |
| Accessories                             | Status indicator buttons                  |