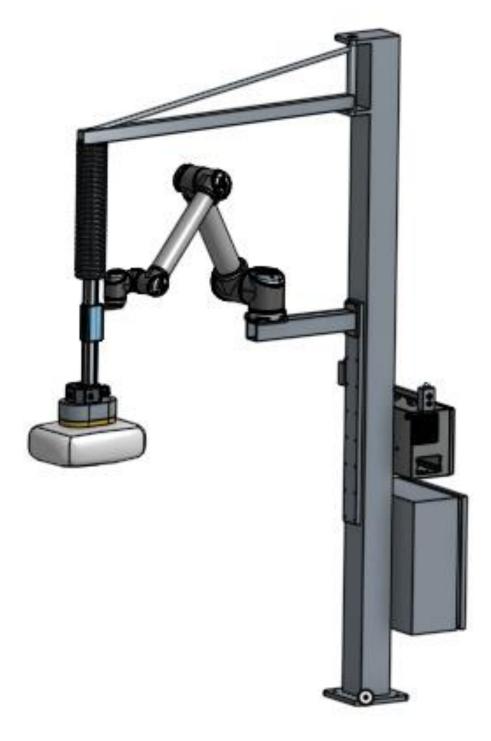

## Data sheet Cobot Lift Generel

| Payload                                 | 10-30kg                                   |
|-----------------------------------------|-------------------------------------------|
| Weight of complete solution             | Approx. 250kg                             |
| Reach                                   | 1300mm                                    |
| Degree of freedom                       | 4                                         |
| Power Supply                            | 400V/16Amp                                |
| Air supply                              | 5-8 bar                                   |
|                                         | Max 1600mm                                |
|                                         | (depending on product and height of robot |
| Stacking height                         | column)                                   |
| Dimensions – complete solution with     | Footprint of crane, approx. 50x50cm,      |
| Cobot Lift, vacuum tube lift and UR arm | height of crane aprox. 3,5 meter          |
|                                         | Declaration of Incorporation              |
| Certifications and standards            | Directive 2006/42 EC, Annex II B          |
|                                         | UR10                                      |
| Collaborative Robot, Compatibility      | CB <sub>3</sub> or e-series               |
| Software version required               | Min. 3.5 or e-series                      |
| Programming                             | Cobot Lift URCap in Polyscope             |
|                                         | Approx. 120mm vacuumtube and 3KW          |
| Vacuum tube lifter                      | vacuumpump                                |
| Main material                           | Steel                                     |
|                                         | External operator screen 4,3"             |
|                                         | Cobot Lift Suction foot                   |
| Accessories                             | Status indicator buttons                  |