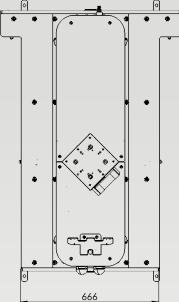

#### The EasyPalletizer

consists of a Europallet sized consoles consisting of compartment for; robot controller, cables, hosts and lifting module from SKF or pedestal. The EasyPalletizer is designed robust with 300 KG of total weight without robot and lifter mounted. Each side of the EasyPalletizer consist of a docking system for pallets that measure the placement of the pallets.

#### Pallet detection

 The EasyPalletize consist of four detection pins on each pallet site which ensure correct docking of pallet before stating palletizing. By the functionality loading stability is ensured as well as a safe operation stabling the components.