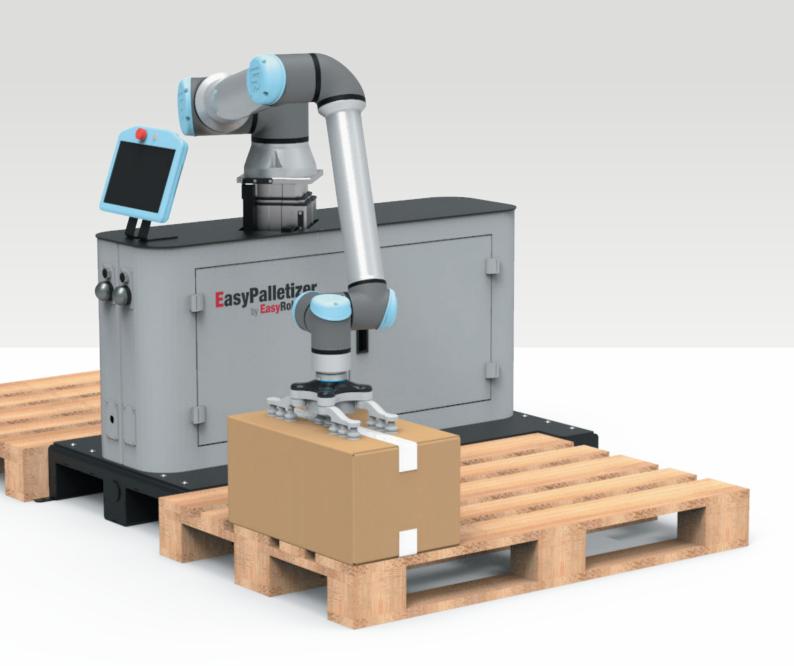

## **EasyPalletizer**

The EasyPalletizer, is a platform designed for the purpose of making palletizing easy and mobile inside a factory.

EasyPalletizer is built upon the popular industrialized design and function in which all EasyRobotics products are recognized for stable and robust designs.

#### The EasyPalletizer

consists of a Europallet sized consoles consisting of compartment for; robot controller, cables, hosts and lifting module from SKF or pedestal. The EasyPalletizer is designed robust with 300 KG of total weight without robot and lifter mounted. Each side of the EasyPalletizer consist of a docking system for pallets that measure the placement of the pallets.

### **Function:**

There are several applications which make the Palletizer the right choice to the industry;

- 1. Floor level palletizing.
- 2. Load transfer stations to mobile robots form conveyer or other fi ed units.
- 3. Unload/load transfer systems.
- 4. Dual palletizing system.