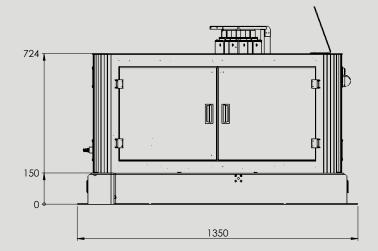

#### The EasyPalletizer

consists of a Europallet sized consoles consisting of compartment for; robot controller, cables, hosts and lifting module from SKF or pedestal. The EasyPalletizer is designed robust with 300 KG of total weight without robot and lifter mounted. Each side of the EasyPalletizer consist of a docking system for pallets that measure the placement of the pallets.

## Multipurpose lamps and ethernet plug

 At the front of the EasyPalletizer are two I/O connectable multipurpose lamps (with multiple configu able colors).

The EasyPalletizer can be delivered with three options

- Without pedestal.
- With SKF LIFTKIT.
- Or with a fi ed height pedestal, height 855 mm.

Se also product order overview below.

| Product order overview |            |                                                                                                     |
|------------------------|------------|-----------------------------------------------------------------------------------------------------|
| PT1001                 | Palletizer | For 2 Pallets with 4 sensor and 2 led lights.<br>L1350 x W866 x H655                                |
| PT1002                 | Palletizer | For 2 Pallets with 4 sensor and 2 led lights with SKT Liftingkit (not mounted). L1350 x W866 x H855 |
| PT1003                 | Palletizer | For 2 Pallets with 4 sensor and 2 led lights with fi ed Pedestal (not mounted). L1350 x W866 x H855 |