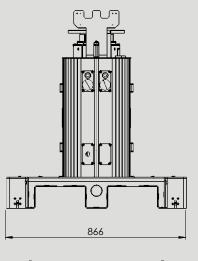

#### The EasyPalletizer

consists of a Europallet sized consoles consisting of compartment for; robot controller, cables, hosts and lifting module from SKF or pedestal. The EasyPalletizer is designed robust with 300 KG of total weight without robot and lifter mounted. Each side of the EasyPalletizer consist of a docking system for pallets that measure the placement of the pallets.

The EasyPalletizer can be delivered with three options

- Without pedestal.
- With SKF LIFTKIT.
- Or with a fi ed height pedestal, height 855 mm.

Se also product order overview below.

| Product order overview |            |                                                                                                     |
|------------------------|------------|-----------------------------------------------------------------------------------------------------|
| PT1001                 | Palletizer | For 2 Pallets with 4 sensor and 2 led lights.<br>L1350 x W866 x H655                                |
| PT1002                 | Palletizer | For 2 Pallets with 4 sensor and 2 led lights with SKT Liftingkit (not mounted). L1350 x W866 x H855 |
| PT1003                 | Palletizer | For 2 Pallets with 4 sensor and 2 led lights with fi ed Pedestal (not mounted). L1350 x W866 x H855 |