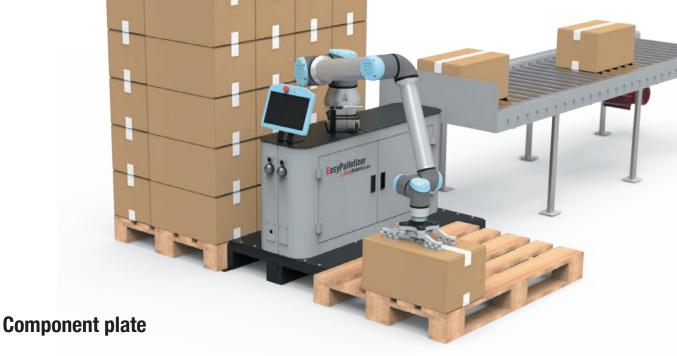

### **Function:**

There are several applications which make the Palletizer the right choice to the industry;

- 1. Floor level palletizing.
- 2. Load transfer stations to mobile robots form conveyer or other fi ed units.
- 3. Unload/load transfer systems.
- 4. Dual palletizing system.

#### **Ethernet RJ45 connector**

 Ensuring monitoring or access via third part products from outside of the palletizer does the palletizer come with a small plugin for an ethernet cable.

Inside of the EasyPalletizer there is components plate for mounting of products inside console. This could be: communication, air equipmente etc.