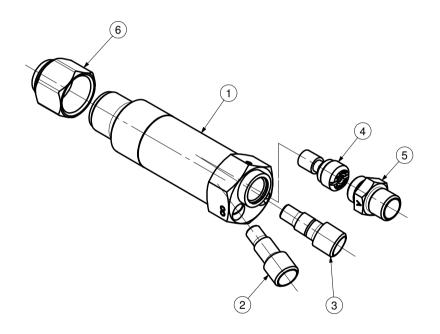

## MACHINE CUTTING TORCH MODEL 133-2

## PART NUMBER/DESCRIPTION

| Item         | 1*         | 4        | 5<br>CONNECTOR |  |
|--------------|------------|----------|----------------|--|
| MODEL<br>No. | BODY       | INJECTOR |                |  |
| 1332         | 1332BLPS   | C62      | 13319A         |  |
| 1332F        | 1332BLPS   | C62F     | 13319F         |  |
| 133228       | 133228BLPS | C62      | 13319A         |  |
| 1332F28      | 133228BLPS | C62F     | 13319F         |  |

## SERVICE NOTES

| ITEM<br>No. | TORQUE<br>SPECIFICATION | SERVICE TOOL OR NOTES                                           |  |  |
|-------------|-------------------------|-----------------------------------------------------------------|--|--|
|             |                         | 62T2A - 7/8"-20-UNEF-2A-RH - Die For Tip Nut Threads            |  |  |
| 1           |                         | 62T11A - To Regroove Tip Seat                                   |  |  |
|             |                         | 62T1C - To Reseat Tip Seat                                      |  |  |
|             |                         | 62T7 - 9/16"-27-UNS-3B-RH Tap For Injector And Cap Seat Threads |  |  |
|             |                         | 62T3 - To Reseat Injector Cap Seat                              |  |  |
|             |                         | U6244 - To Reseat Injector Seat                                 |  |  |
| 2           |                         | 52T2R - To Reseat Oxygen Hose Connection                        |  |  |
|             |                         | 52T3R - 9/16"-18-UNF-RH - Die Oxygen Hose Threads               |  |  |
| 3           |                         | 52T2L - To Reseat Fuel Hose Connection                          |  |  |
|             |                         | 52T3L - 9/16"-18-UNF-LH - Die Fuel Hose Threads                 |  |  |
| 4           | 81-92 kgcm              | Screw Driver                                                    |  |  |
|             | 81-92 kgcm              | 18mm Open end Wrench                                            |  |  |
| 5           |                         | 52T2R - To Reseat Oxygen Cutting Hose Connection                |  |  |
|             |                         | 52T3R - 9/16"-18-UNF-RH - Die Oxygen Cutting Hose Threads       |  |  |
| 6           |                         | 25mm Open end Wrench                                            |  |  |

Note \star : Complete with 6

| ITEN | PART.No.  | Qty | DESCRIPTION | ITEM | PART.No.  | Qty | DESCRIPTION |
|------|-----------|-----|-------------|------|-----------|-----|-------------|
| 1*   | See Table | 1   | Body        | 4    | See Table | 1   | Injector    |
| 2    | 133572R   | 1   | Outlet      | 5    | See Table | 1   | Connector   |
| 3    | 133572L   | 1   | Outlet      | 6    | 6259B     | 1   | Nut         |