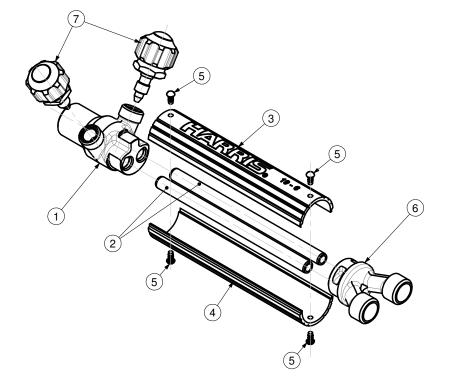

TORCH HANDLE -MODEL 19-6-H11

| Π | TEM | PART No. | Qty | DESCRIPTION       | ITEM | PART No. | Qty | DESCRIPTION |
|---|-----|----------|-----|-------------------|------|----------|-----|-------------|
|   | 1   | 1910H11  | 1   | Body              | 5    | 13X61    | 4   | Drive Screw |
|   | 2   | 19922    | 1   | Tube              | 6    | 1988H11  | 1   | Tail        |
|   | 3   | 19432L   | 1   | Handle half upper | 7    | B192PS   | 2   | Valve       |
|   | 4   | 19432U   | 1   | Handle half lower |      |          |     |             |