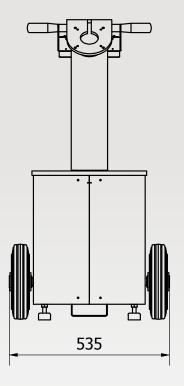

# Integrated heavy duty rubber wheels

**EasyRobotics** 

• For easy move of fully mounted cobot.

Integrated ventilated compartment for the controller unit. Offers space for adding an excess cable with the Tpad.