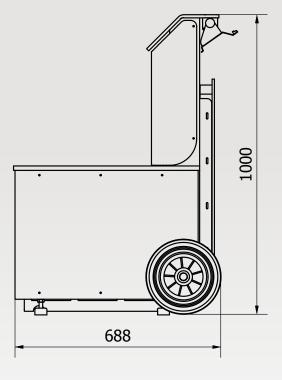

# Integrated cord winder and foot pad

- Ensuring high safety in productions.
- No loose cords.
- Easy tilting and moving of ER5-WORK.

To achieve stability the ER5 has four adjustable foot stands. The rubber wheel is lifted from the ground.

# Integrated heavy duty rubber wheels

**EasyRobotics** 

• For easy move of fully mounted cobot.

Integrated ventilated compartment for the controller unit. Offers space for adding an excess cable with the Tpad.