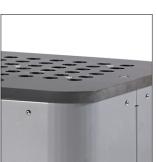

# Interchangeable perforated parts plate

- Space saving feature, containing both unand processed parts.
- Serving as integrated parts container when moving cobot between processes.