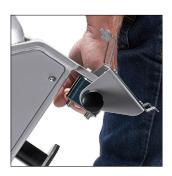

## Multifunctional handle works

 T-pad holder, handle for transport and easy placement of extra rollers for storing in e.g. trunks of vehicles. Optional feature.