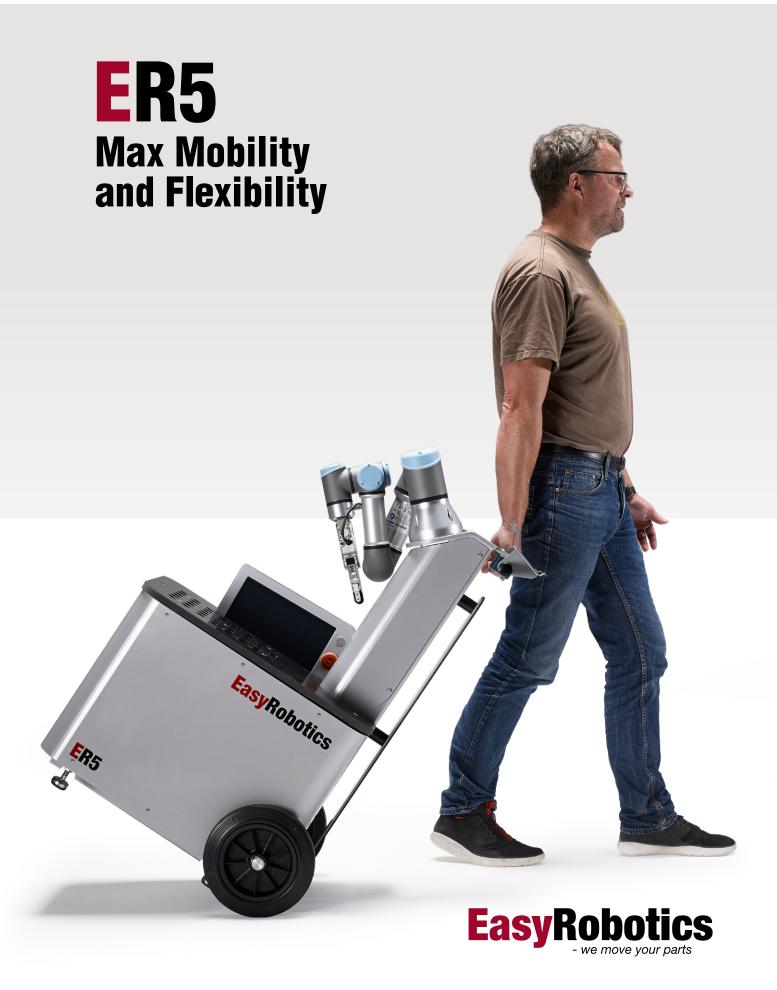

# ER5 mobile cobot platform

The ER5 series from EasyRobotics, is a series of mobile cobot platforms developed to maximize mobility and flexibility in robotic automation.

One of the unique features of ER5 mobile platform is that one person easily can move the workstation, with a complete and fully installed collaborative robot, like pulling a suitcase.

### **Plug and Produce**

Due to the ER5-WORK built-in handle and heavy duty wheels, cobots can easily be moved and deployed by one person, pulling a fully mounted cobot on the ER5-WORK platform between the machines, when testing the current or a new layout and production flow.