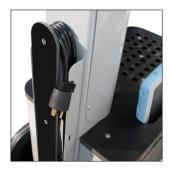

# Integrated cord winder and foot pad

- Ensuring high safety in productions.
- No loose cords.
- Easy tilting and moving of ER5-WORK.

To achieve stability the ER5 has four adjustable foot stands. The rubber wheel is lifted from the ground.