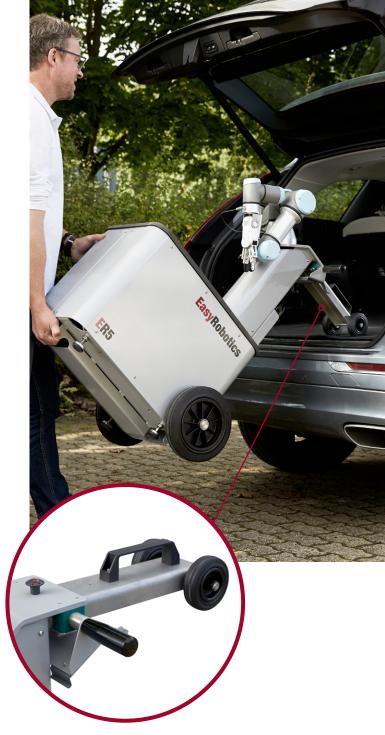

### **Plug and Produce**

Due to the ER5-WORK built-in handle and heavy duty wheels, cobots can easily be moved and deployed by one person, pulling a fully mounted cobot on the ER5-WORK platform between the machines, when testing the current or a new layout and production flow.

#### Single-person handling

 ER5-WORK fits fully mounted with a UR cobot in the boot of a van and can be loaded in and out of the boot.

## Multifunctional handle works

 T-pad holder, handle for transport and easy placement of extra rollers for storing in e.g. trunks of vehicles. Optional feature.